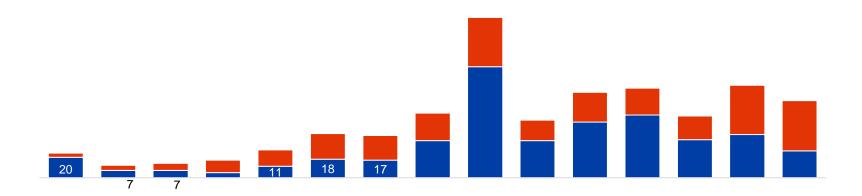

2022 Copyright ©





Copyright © 2022



# Numbers of Employees and Expatriates from Japan: 65 and 2 (Median Value Per Company), Respectively

Number of Employees: Average and Median Values

Average and Median Values

Average and Median Values

Breakdown of Numbers of Employees By Industry

**Breakdown of Numbers of Expatriates from Japan By Industry** 

# 2021 Operating Profits Forecasts: 1 – 1 Nearly 70% of Respondents Predict Profits, a Major Improvement

> 67.5% of respondents said they expscited. To Fer ing to parting profits in 2021, whice the was 13.7 points up from last year (53.

#### **Future Business Direction:**

## 2-1 Close to 40% Plan to Expand (Recovery)

> The percentage

### **Reasons for Business Expansion:**







### **Changes in Trade Environment:**