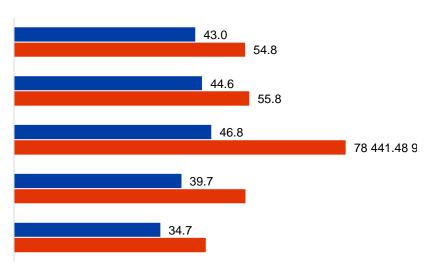

# Numbers of Employees and Expatriates from Japan: 65 and 2 (Median Value Per Company), Respectively

Number of Employees: Average and Median Values

Average and Median Values

Average and Median Values

Breakdown of Numbers of Employees By Industry