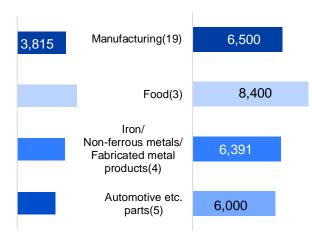

# Numbers of Employees and Expatriates from Japan: 65 and 2 (Median Value Per Company), Respectively

Number of Employees: Average and Median Values

Average and Median Values

Average and Median Values

Breakdown of Numbers of Employees By Industry