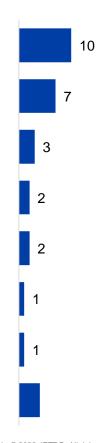

2022 Copyright ©





Copyright © 2022



# Numbers of Employees and Expatriates from Japan: 65 and 2 (Median Value Per Company), Respectively

Number of Employees: Average and Median Values

Average and Median Values

Average and Median Values

Breakdown of Numbers of Employees By Industry

**Breakdown of Numbers of Expatriates from Japan By Industry** 

# 2021 Operating Profits Forecasts: 1 – 1 Nearly 70% of Respondents Predict Profits, a Major Improvement

> 67.5% of respondents said they expscited. To Fer ing to parting profits in 2021, whice the was 13.7 points up from last year (53.

#### **Future Business Direction:**

## 2-1 Close to 40% Plan to Expand (Recovery)

> The percentage

### **Reasons for Business Expansion:**







### **Changes in Trade Environment:**