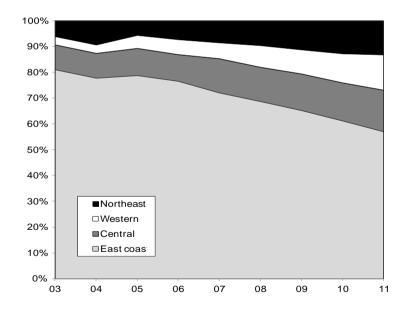

## Expanding free trade areas in Asia

Use of ASEAN+1FTA expanding, stra29.05 26.662 5Ji5 2c EMC /P &MCID 23BDC BT1 0 0 1 68.064 4724S7m[ )JTJET EMC /P &MCID 23BDC BT1 0 0 1 70.584

(US\$ million, %)

|      |         |      |      |      |      |      |      | (%)  |
|------|---------|------|------|------|------|------|------|------|
|      |         | 1980 | 1990 | 1995 | 2000 | 2005 | 2010 | 2011 |
| Asia | ASEAN+6 | 33.2 | 33.0 | 40.3 | 40.6 | 43.0 | 44.1 | 44.2 |
|      | ASEAN+3 | 28.9 | 28.6 | 36.9 | 37.4 | 39.1 | 38.7 | 38.7 |
|      | ASEAN   | 15.9 | 17.0 | 21.0 |      |      |      |      |