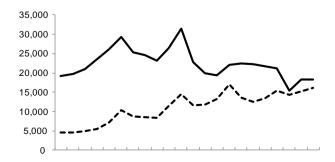

## **Contents**

Chapter 1:The World Economy, Trade and Direct Investment

Chapter 2Developmen1 0 0 1 152.74 355.34 Tm 35C2 C220

|                                                      | 2007   | 2008   | 2009   | 2010   | 2011   |
|------------------------------------------------------|--------|--------|--------|--------|--------|
| World merchandise trade, export basis (US\$ billion) | 13,843 | 16,024 | 12,358 | 15,089 | 17,969 |